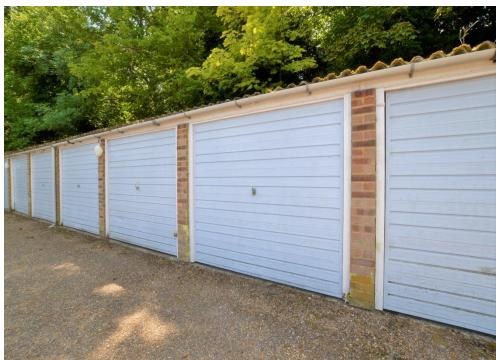

Located entirely to the rear of the block, this larger than average apartment enjoys 793 SQFT of floor space, is offered to the market with an ultra long lease and boasts a private garage, double glazing throughout, ample built in storage and was fully renovated in 2014/2015.