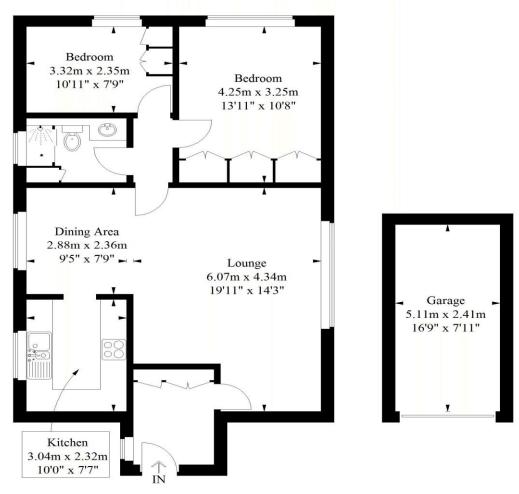

## Old Lodge Lane, Purley

Approximate Gross Internal Area = 73.7 sq m / 793 sq ft Garage = 12.2 sq m / 131 sq ft Total = 85.9 sq m / 924 sq ft

**Ground Floor** 

(Not Shown In Actual Location / Orientation)

The accommodation comprises two double bedrooms both with built in wardrobes, a large reception room with dining/living & study space, a beautifully fitted three piece shower room with large walk in cubicle, a contemporary fitted kitchen and a spacious entrance hall with fitted cupboards.