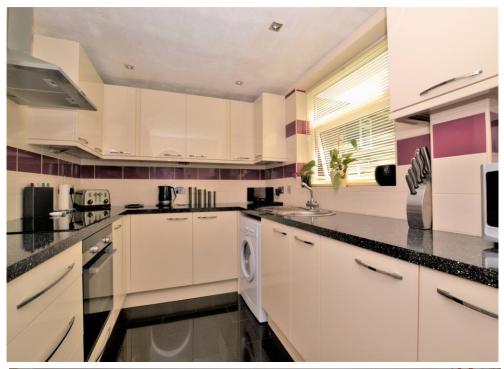

The accommodation comprises two double bedrooms both with built in wardrobes, a large reception room with dining/living & study space, a beautifully fitted three piece shower room with large walk in cubicle, a contemporary fitted kitchen and a spacious entrance hall with fitted cupboards.